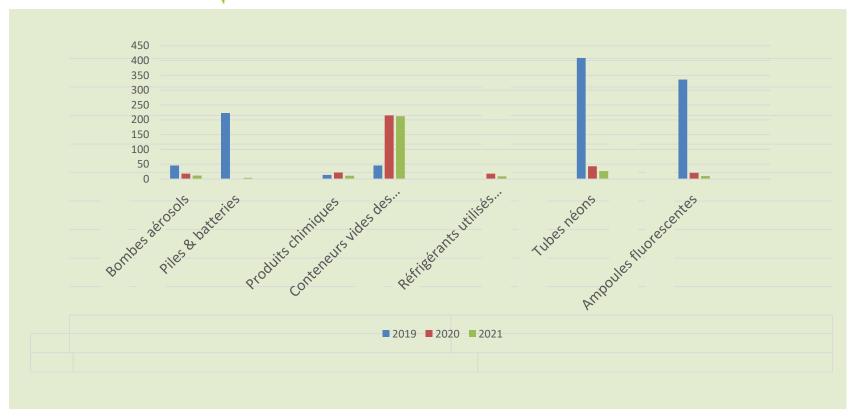

## **INERT WASTE**

|                                                                        | 2019  | 2020 | 2021 |
|------------------------------------------------------------------------|-------|------|------|
| Déchets verres                                                         | 12950 | 720  | 100  |
| Déchets plastique (à usage<br>unique : bouteille/gobelets /<br>paille) | 1760  | 250  | 290  |
| Déchets cartons                                                        | 3060  | 1125 | 1058 |
| Huiles usagés                                                          | 442   | 350  | 85   |