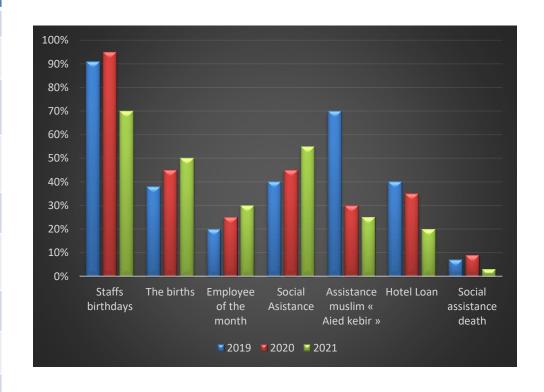

#### Social facilities for our staff

|                                  | 2019  | Montant<br>(DT) | 2020  | Montant<br>(DT) | 2021  | Montant<br>(DT) |
|----------------------------------|-------|-----------------|-------|-----------------|-------|-----------------|
| Staffs birthdays                 | 91%   | 4080            | 95%   | 2400            | 70%   | 3300            |
| The births                       | 38%   | 2500            | 45%   | 3800            | 50%   | 2000            |
| School Entrance                  | 40%   | 5600            | 45%   | 3400            | 55%   | 5600            |
| Employee of the month            | 20%   | 700             | 25%   | 600             | 30%   | 400             |
| Social Assistance                | 40%   | 5600            | 45%   | 3400            | 55%   | 5600            |
| Assistance muslim « Aied kebir » | 70%   | 5300            | 30%   | 3000            | 25%   | 3400            |
| Personnel Party                  | 10000 | 10000           | 12000 | 12000           | 12000 | 12000           |
| Hotel Loan                       | 40%   | 13000           | 35%   | 11000           | 20%   | 8000            |
| Social assistance<br>death       | 7%    | 800             | 9%    | 800             | 3%    | 600             |