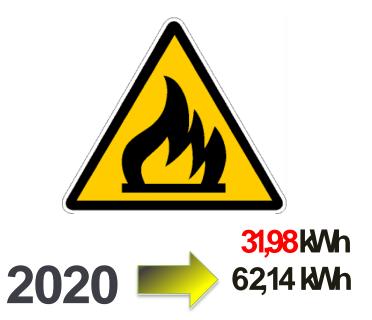

GAZ (kWh per guest night)

. . . (DDVID ID)

target not achieved 31,98 due to the decrease in the number of overnight stays (COVID 19)