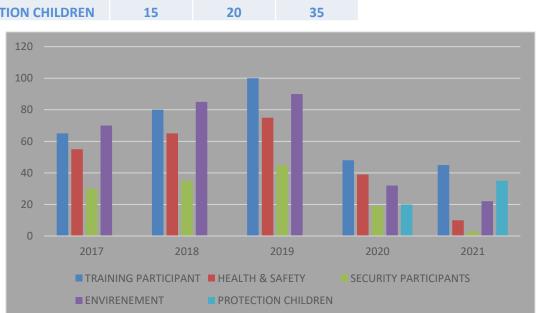

#### **Staff sustainability training**

|                       | 2019 | 2020 | 2021 |
|-----------------------|------|------|------|
| TRAINING PARTICIPANT  | 100  | 48   | 45   |
| HEALTH & SAFETY       | 75   | 39   | 10   |
| SECURITY PARTICIPANTS | 45   | 19   | 3    |
| ENVIRENEMENT          | 90   | 32   | 22   |
| PROTECTION CHILDREN   | 15   | 20   | 35   |

# **TEAM WORKING**

|                          | 2019 | 2020 | 2021 |
|--------------------------|------|------|------|
| TRAINING<br>PARTICIPANT  | 100  | 48   | 45   |
| HEALTH & SAFETY          | 75   | 39   | 10   |
| SECURITY<br>PARTICIPANTS | 45   | 19   | 3    |
| ENVIRENEMENT             | 90   | 32   | 22   |
| PROTECTION<br>CHILDREN   | 15   | 20   | 35   |