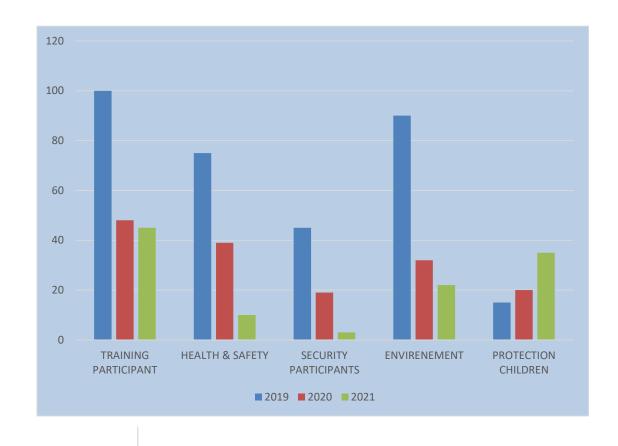

#### **Staff sustainability training**

|                       | 2019 | 2020 | 2021 |
|-----------------------|------|------|------|
| TRAINING PARTICIPANT  | 100  | 48   | 45   |
| HEALTH & SAFETY       | 75   | 39   | 10   |
| SECURITY PARTICIPANTS | 45   | 19   | 3    |
| ENVIRENEMENT          | 90   | 32   | 22   |
| PROTECTION CHILDREN   | 15   | 20   | 35   |

# **TEAM WORKING**

|                          | 2019 | 2020 | 2021 |
|--------------------------|------|------|------|
| TRAINING<br>PARTICIPANT  | 100  | 48   | 45   |
| HEALTH & SAFETY          | 75   | 39   | 10   |
| SECURITY<br>PARTICIPANTS | 45   | 19   | 3    |
| ENVIRENEMENT             | 90   | 32   | 22   |
| PROTECTION<br>CHILDREN   | 15   | 20   | 35   |