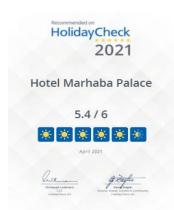

# **CUSTOMER SATISFACTION**

2019 2020 2021

| tripadvisor  | 14/ 116<br>Hammamet<br>Hotels | TOP 10                      | TOP 09                      |
|--------------|-------------------------------|-----------------------------|-----------------------------|
| HOLIDAYCHECK | Recommadation level<br>81 %   | Recommadation level<br>85 % | Recommadation level 97 %    |
| TOP Hotels   | Recommadation<br>level 73,6 % | Recommadation level 75 %    | Recommadation<br>level 77 % |
| HOTELPLUS    | Over all score<br>1,76 %      | Over all score<br>1,82 %    | Over all score<br>1,84      |