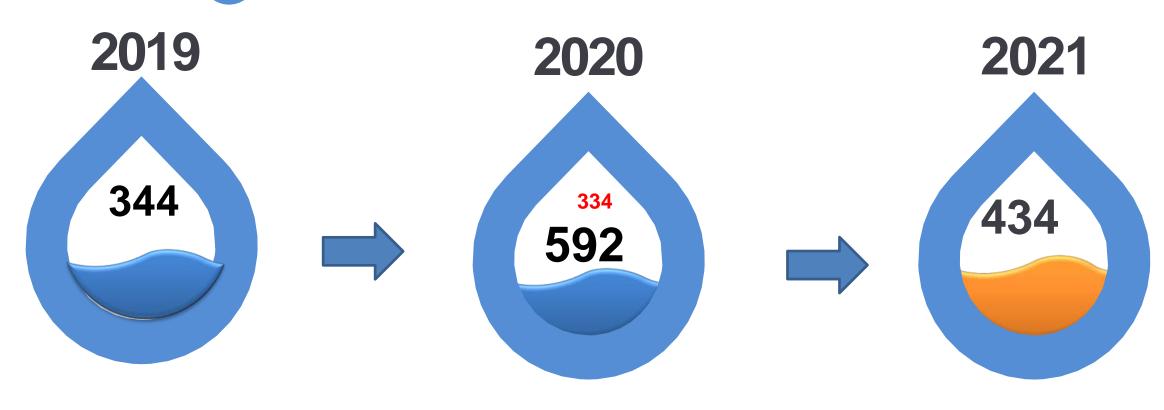

target not achieved 334 due to the decrease in the number of overnight stays (COVID 19)