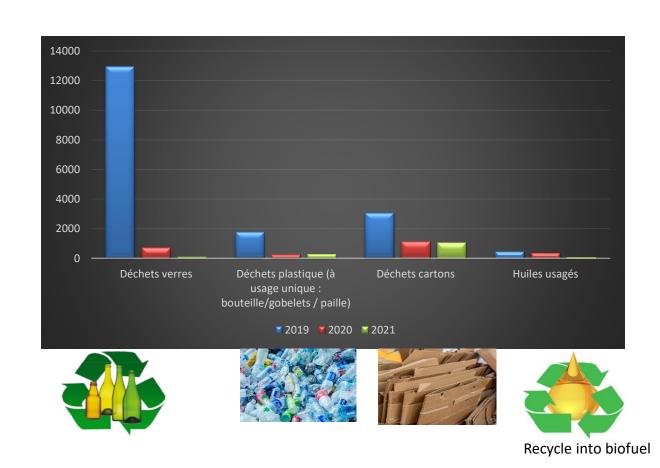

## **INERT WASTE**

|                                                                        | 2019  | 2020 | 2021 |
|------------------------------------------------------------------------|-------|------|------|
| Déchets verres                                                         | 12950 | 720  | 100  |
| Déchets plastique (à usage<br>unique : bouteille/gobelets /<br>paille) | 1760  | 250  | 290  |
| Déchets cartons                                                        | 3060  | 1125 | 1058 |
| Huiles usagés                                                          | 442   | 350  | 85   |